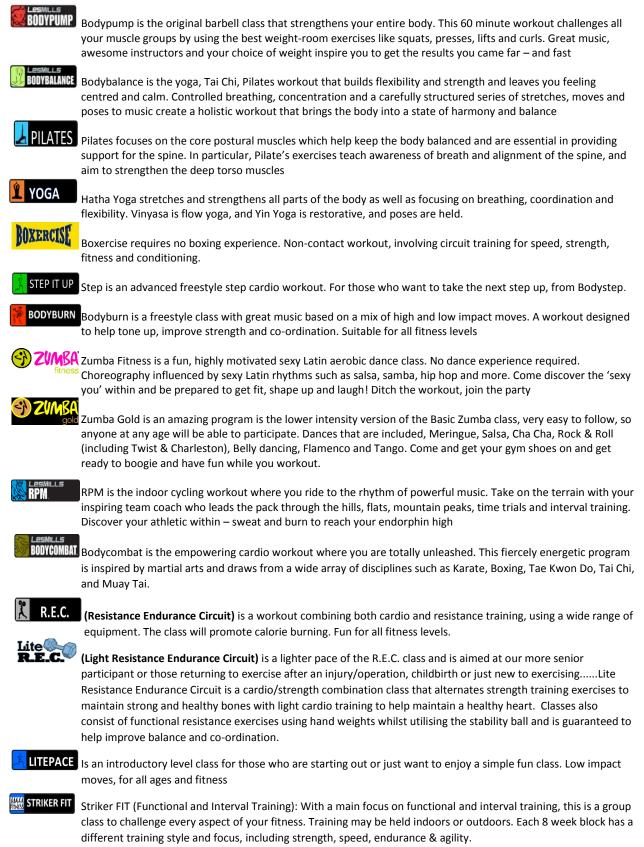

|         |                 |                  |                 |                         |                 |              |               |

TIMETABLE CURRENT AS OF 16<sup>th</sup> April 2018

- > Classes are subject to change without notice.
- For safety and comfort of all, class/gym participants must bring a sweat towel and water bottle.
- > Please ensure you wear appropriate footwear and clothing for exercising
- CRECHE is included FREE with Monthly memberships for 2 children, if your child(ren) is BOOKED IN. Each child after the first two requires a payment of \$5.00 per child. Maximum 1 hour session.

## **GROUP FITNESS CLASS DESCRIPTIONS**